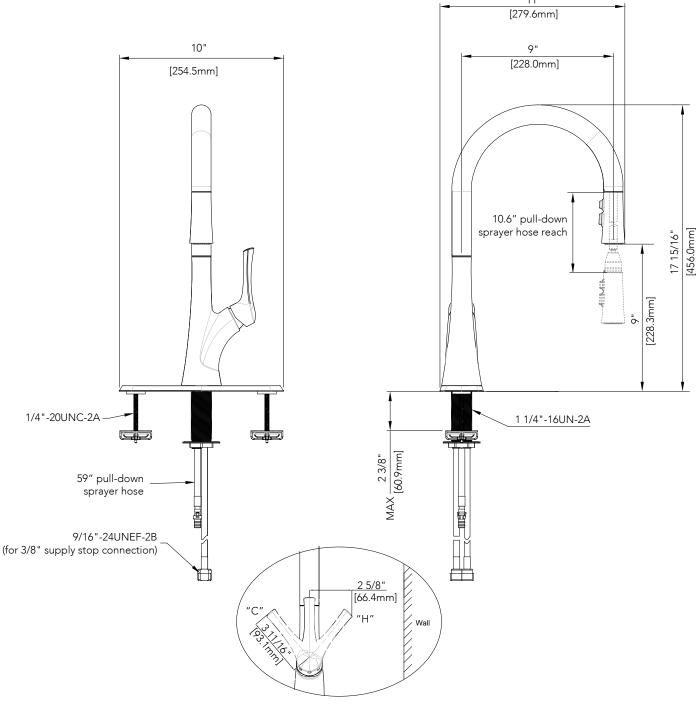

### **Product Codes:**

MNO171LCP (Polished Chrome) MNO171LZSS (Stainless Steel) MNO171LFB (Flat Black)

- Max. flow rate: 1.75 gpm at 60 psi
- Neoperl hose
- Ceramic disc cartridge -replacement part OBPF220081
- 3 function sprayhead stream, full spray and pause
- Optional deck plate
- Limited lifetime warranty
- 60" pull-down sprayer hose
- 10.6" pull-down sprayer hose reach
- Certified to ASME A112.18.1/ CSA B125.1
- ADA compliant
- NSF/ANSI/CAN 61: Q≤1
- cUPC/IAPMO listed